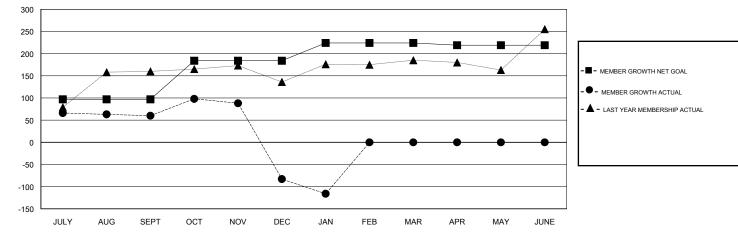

## SWADESH RANJAN SAHA GMT:

| GMT: SWADESH RANJAN SAHA |               |           | LOCATION INDIA |                                  |                           | GMT CA                  |                                                    |  |
|--------------------------|---------------|-----------|----------------|----------------------------------|---------------------------|-------------------------|----------------------------------------------------|--|
|                          | Club          | s         |                | Members<br>RESULTS FOR 2017-2018 |                           |                         |                                                    |  |
|                          | RESULTS FOR   | 2017-2018 |                |                                  |                           |                         |                                                    |  |
| QUARTER                  | NEW CLUB GOAL | NEW CLUBS | DROPPED CLUBS  | QUARTER                          | MEMBER GROWTH NET<br>GOAL | MEMBER GROWTH<br>ACTUAL | DROPPED<br>MEMBERS ACTUAL<br>(including transfers) |  |
| JULY/AUG/SEPT            | 7             | 7         | 0              | JULY/AUG/SEPT                    | 97                        | 168                     | 107                                                |  |
| OCT/NOV/DEC              | 2             | 1         | 3              | OCT/NOV/DEC                      | 87                        | 53                      | 188                                                |  |
| JAN/FEB/MAR              | 1             | 0         | 0              | JAN/FEB/MAR                      | 40                        | 115                     | 47                                                 |  |
| APR/MAY/JUNE             | 1             | 0         | 0              | APR/MAY/JUNE                     | -5                        | 0                       | 0                                                  |  |