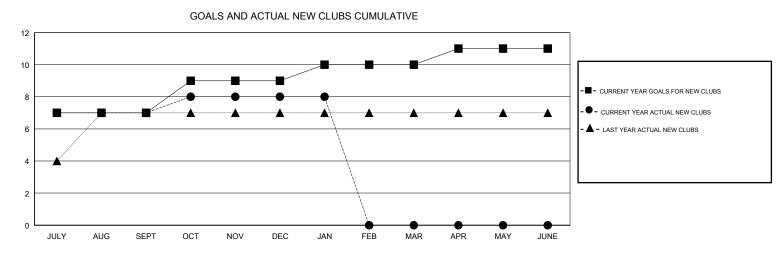

## SWADESH RANJAN SAHA GMT:

| GMT: SWADESH RANJAN SAHA |               |           | LOCATION INDIA |                                  |                           | GMT CA                  |                                                    |  |
|--------------------------|---------------|-----------|----------------|----------------------------------|---------------------------|-------------------------|----------------------------------------------------|--|
|                          | Club          | s         |                | Members<br>RESULTS FOR 2017-2018 |                           |                         |                                                    |  |
|                          | RESULTS FOR   | 2017-2018 |                |                                  |                           |                         |                                                    |  |
| QUARTER                  | NEW CLUB GOAL | NEW CLUBS | DROPPED CLUBS  | QUARTER                          | MEMBER GROWTH NET<br>GOAL | MEMBER GROWTH<br>ACTUAL | DROPPED<br>MEMBERS ACTUAL<br>(including transfers) |  |
| JULY/AUG/SEPT            | 7             | 7         | 0              | JULY/AUG/SEPT                    | 97                        | 168                     | 107                                                |  |
| OCT/NOV/DEC              | 2             | 1         | 3              | OCT/NOV/DEC                      | 87                        | 53                      | 188                                                |  |
| JAN/FEB/MAR              | 1             | 0         | 0              | JAN/FEB/MAR                      | 40                        | 115                     | 47                                                 |  |
| APR/MAY/JUNE             | 1             | 0         | 0              | APR/MAY/JUNE                     | -5                        | 0                       | 0                                                  |  |